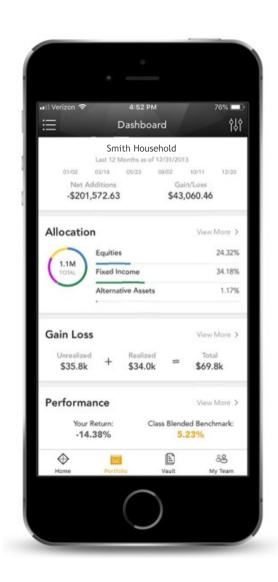

\$149,083.21

Next: Expand your Top Holdings

Rogers Irrevocable Trust

Next: Portfolio - A dynamic and personalized view of your portfolio

The Portfolio dashboard is where you can view additional details about your portfolio. The dashboard gives you a dynamic overview of your portfolio with performance cards highlighting key information of your portfolio.

To get even more detail, you can click on the title of each card. You can also use the drop-down menu to switch between the different cards quickly.

All of this is completely customizable using the filters to select specific date ranges, portfolios, or accounts.

For illustrative intent. Not all accounts will share these exact dashboard features.

Next: The Vault - an improved way storing and updating your important legal and financial documents

Securely sharing and managing documents is key to working with your wealth management team. The Vault page is where you can keep track of your important financial and legal documents.