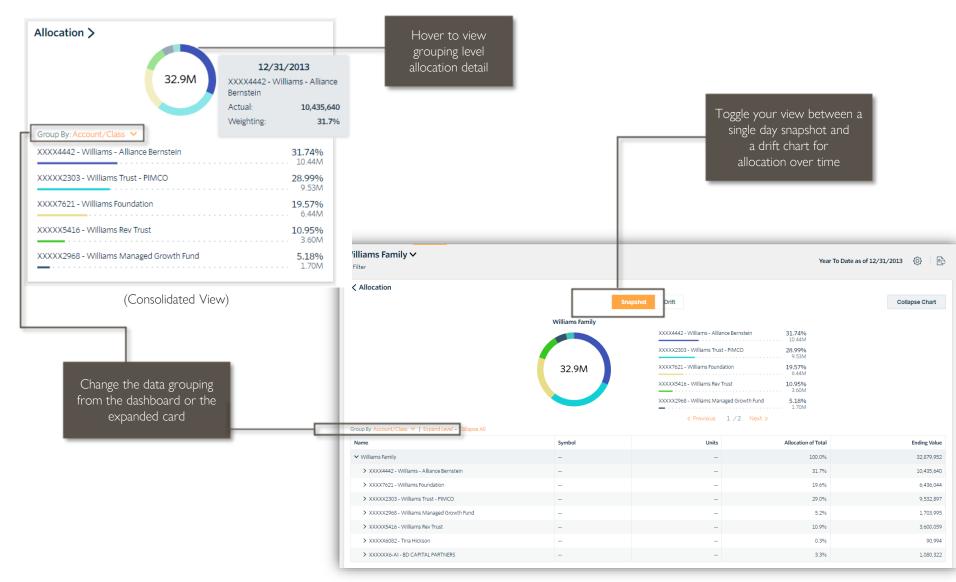

#### **ALLOCATION**

## BIT BRIDGES TRUST.

View the allocation breakdown of your portfolio

\$149,083.21

Next: Expand your Top Holdings

Rogers Irrevocable Trust

Next: Portfolio - A dynamic and personalized view of your portfolio

The Portfolio dashboard is where you can view additional details about your portfolio. The dashboard gives you a dynamic overview of your portfolio with performance cards highlighting key information of your portfolio.

To get even more detail, you can click on the title of each card. You can also use the drop-down menu to switch between the different cards quickly.

All of this is completely customizable using the filters to select specific date ranges, portfolios, or accounts.

For illustrative intent. Not all accounts will share these exact dashboard features.

Next: The Vault - an improved way storing and updating your important legal and financial documents

Securely sharing and managing documents is key to working with your wealth management team. The Vault page is where you can keep track of your important financial and legal documents.