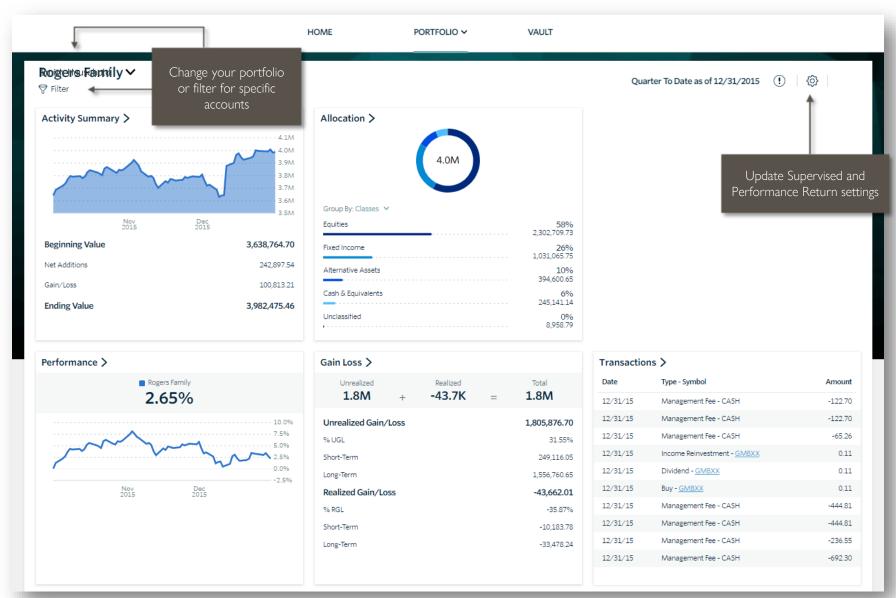

\$149,083.21

Next: Expand your Top Holdings

Rogers Irrevocable Trust

Next: Portfolio - A dynamic and personalized view of your portfolio

The Portfolio dashboard is where you can view additional details about your portfolio. The dashboard gives you a dynamic overview of your portfolio with performance cards highlighting key information of your portfolio.

To get even more detail, you can click on the title of each card. You can also use the drop-down menu to switch between the different cards quickly.

All of this is completely customizable using the filters to select specific date ranges, portfolios, or accounts.

For illustrative intent. Not all accounts will share these exact dashboard features.

Next: The Vault - an improved way storing and updating your important legal and financial documents

Securely sharing and managing documents is key to working with your wealth management team. The Vault page is where you can keep track of your important financial and legal documents.