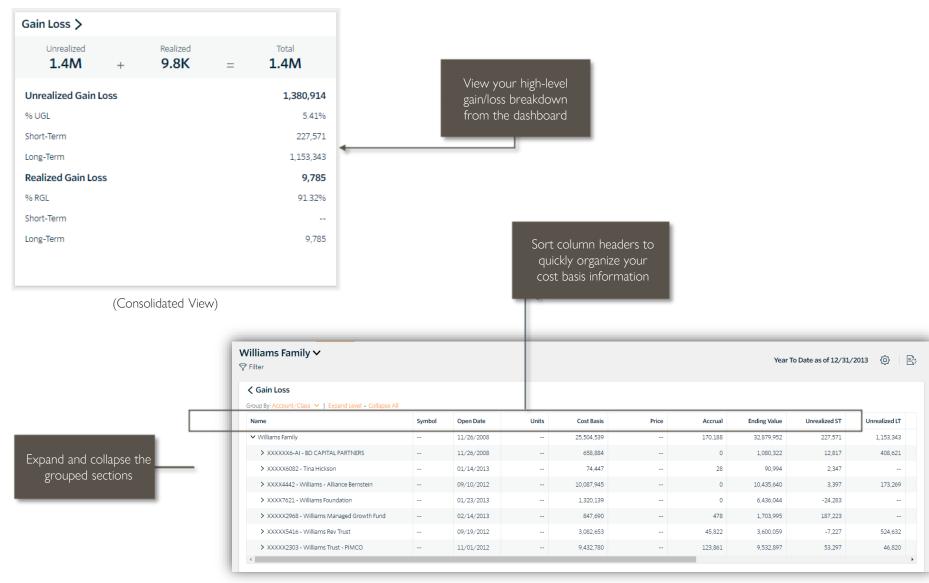

## **GAIN LOSS**

View realized and unrealized gain/loss information for your investments

(Expanded View)

\$149,083.21

Next: Expand your Top Holdings

Rogers Irrevocable Trust

Next: Portfolio - A dynamic and personalized view of your portfolio

The Portfolio dashboard is where you can view additional details about your portfolio. The dashboard gives you a dynamic overview of your portfolio with performance cards highlighting key information of your portfolio.

To get even more detail, you can click on the title of each card. You can also use the drop-down menu to switch between the different cards quickly.

All of this is completely customizable using the filters to select specific date ranges, portfolios, or accounts.

For illustrative intent. Not all accounts will share these exact dashboard features.

Next: The Vault - an improved way storing and updating your important legal and financial documents

Securely sharing and managing documents is key to working with your wealth management team. The Vault page is where you can keep track of your important financial and legal documents.