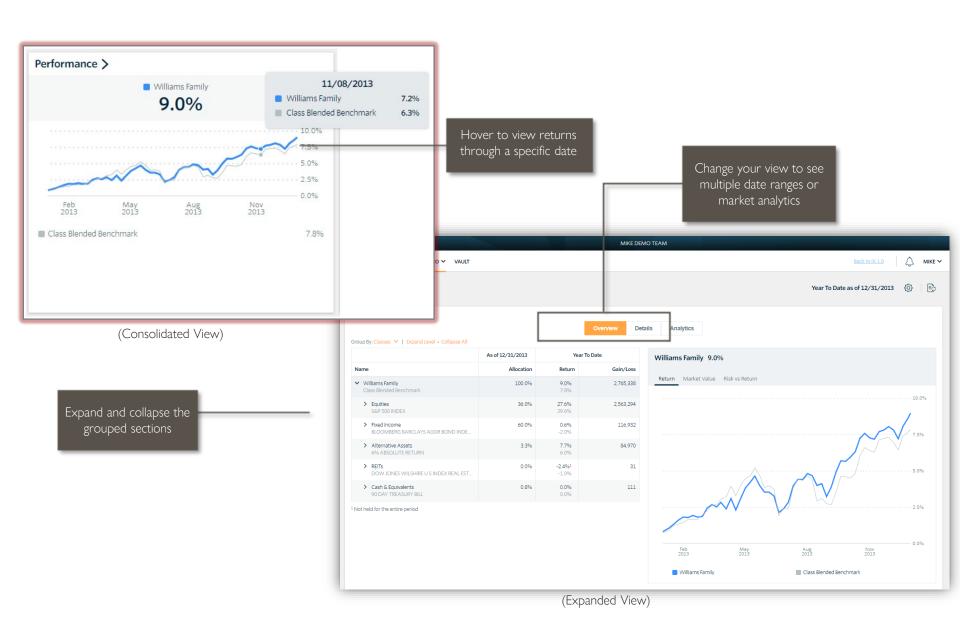

\$149,083.21

Next: Expand your Top Holdings

Rogers Irrevocable Trust

Next: Portfolio - A dynamic and personalized view of your portfolio

The Portfolio dashboard is where you can view additional details about your portfolio. The dashboard gives you a dynamic overview of your portfolio with performance cards highlighting key information of your portfolio.

To get even more detail, you can click on the title of each card. You can also use the drop-down menu to switch between the different cards quickly.

All of this is completely customizable using the filters to select specific date ranges, portfolios, or accounts.

For illustrative intent. Not all accounts will share these exact dashboard features.

Next: The Vault - an improved way storing and updating your important legal and financial documents

Securely sharing and managing documents is key to working with your wealth management team. The Vault page is where you can keep track of your important financial and legal documents.