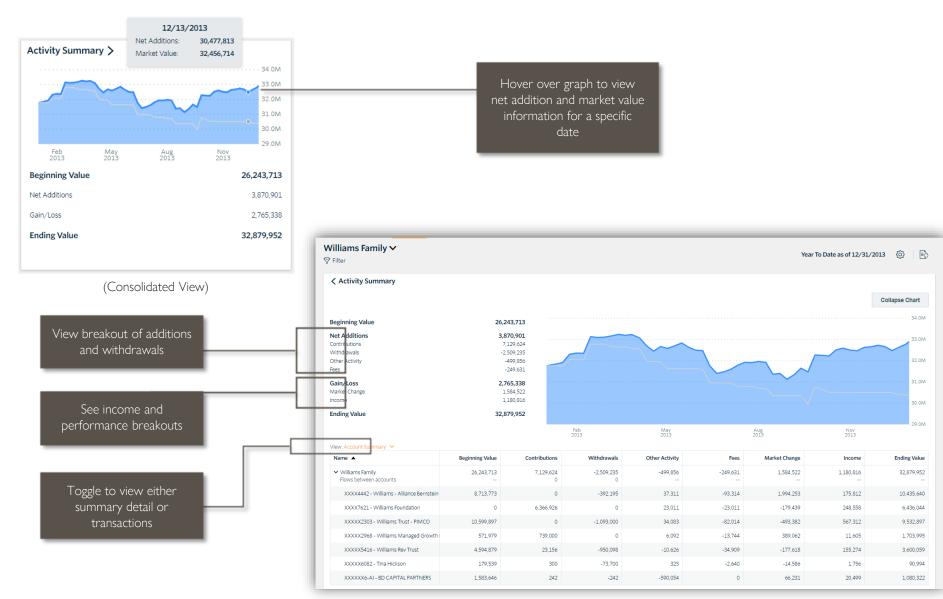

#### **ACTIVITY SUMMARY**

## BIT BRIDGES TRUST.

View activity and changes in your portfolio or account balance

(Expanded View)

\$149,083.21

Next: Expand your Top Holdings

Rogers Irrevocable Trust

Next: Portfolio - A dynamic and personalized view of your portfolio

The Portfolio dashboard is where you can view additional details about your portfolio. The dashboard gives you a dynamic overview of your portfolio with performance cards highlighting key information of your portfolio.

To get even more detail, you can click on the title of each card. You can also use the drop-down menu to switch between the different cards quickly.

All of this is completely customizable using the filters to select specific date ranges, portfolios, or accounts.

For illustrative intent. Not all accounts will share these exact dashboard features.

Next: The Vault - an improved way storing and updating your important legal and financial documents

Securely sharing and managing documents is key to working with your wealth management team. The Vault page is where you can keep track of your important financial and legal documents.