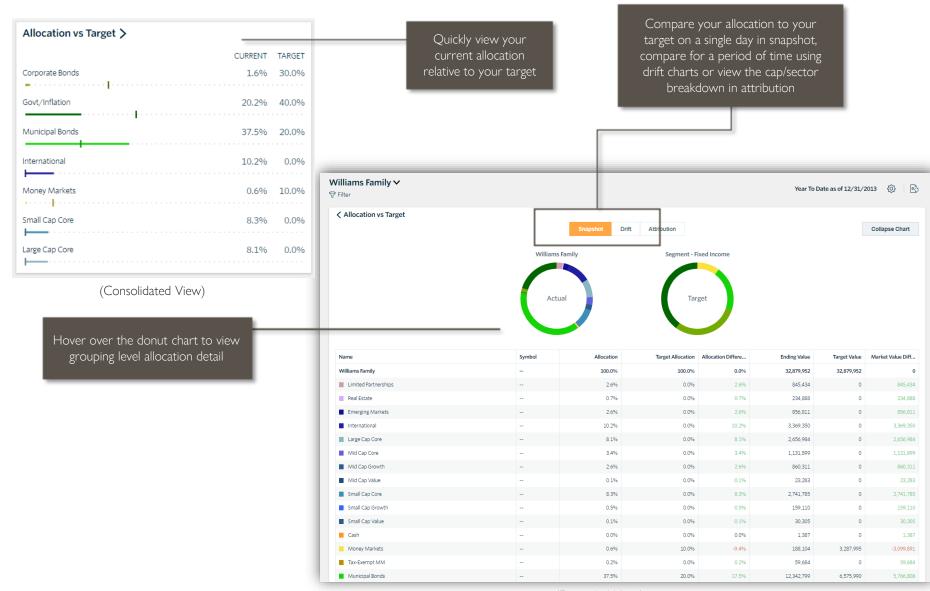

### **ALLOCATION VS TARGET**

## Compare your current allocation to your portfolio targets

(Expanded View)

\$149,083.21

Next: Expand your Top Holdings

Rogers Irrevocable Trust

Next: Portfolio - A dynamic and personalized view of your portfolio

The Portfolio dashboard is where you can view additional details about your portfolio. The dashboard gives you a dynamic overview of your portfolio with performance cards highlighting key information of your portfolio.

To get even more detail, you can click on the title of each card. You can also use the drop-down menu to switch between the different cards quickly.

All of this is completely customizable using the filters to select specific date ranges, portfolios, or accounts.

For illustrative intent. Not all accounts will share these exact dashboard features.

Next: The Vault - an improved way storing and updating your important legal and financial documents

Securely sharing and managing documents is key to working with your wealth management team. The Vault page is where you can keep track of your important financial and legal documents.