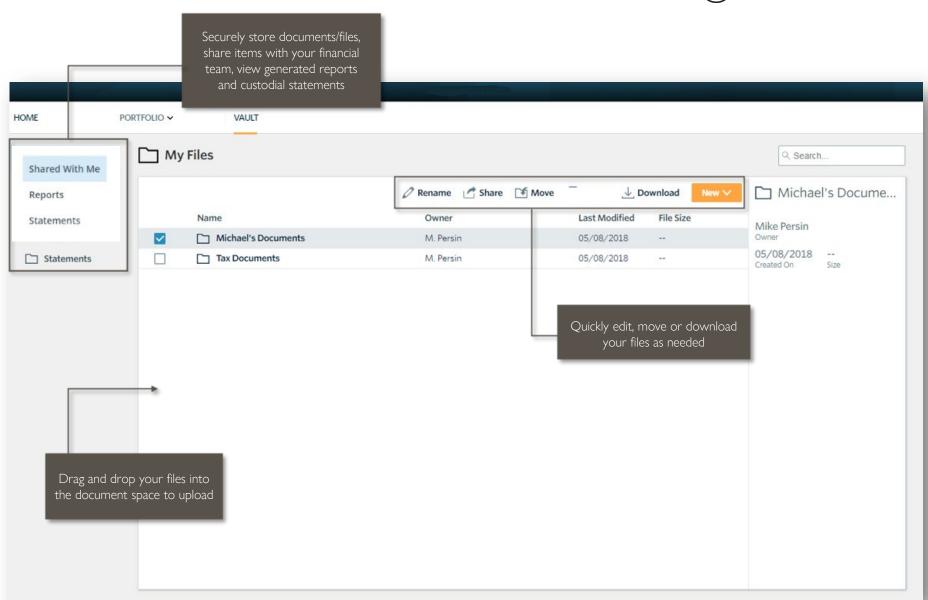

From here, you can organize your documents into folders, drag-and-drop to upload new documents, and easily move files from one folder to another.

The Vault is also an area where we can share documents with each other through the Shared Folders option.

From the Statements and Reports folders, you have quick access to view investment focused reports created by your financial team.

Next: Login Issues? - We're here to help.