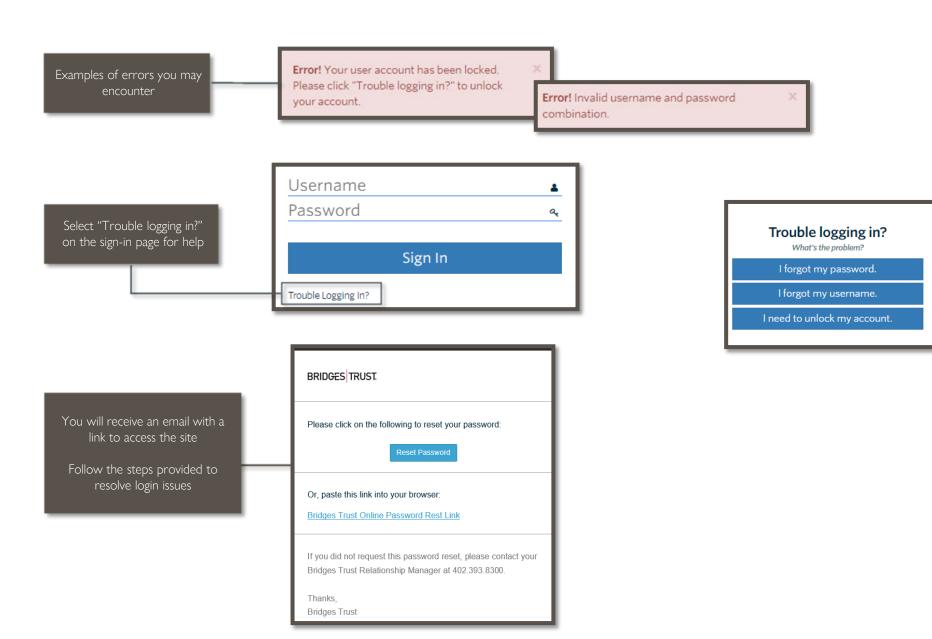

### **LOGIN ISSUES**

How to access your account if you have trouble signing into the site

Your personalized portal keeps you connected to your financial life, your advisory team, and everything else you need for managing your wealth.

3. Vault

Easily keep track of and share important financial and legal documents

Login Questions & More

Helpful hints and expanded views of features

When you log in, you'll see your personalized home page. Across the top, you have quick access to the other pages of your portal.