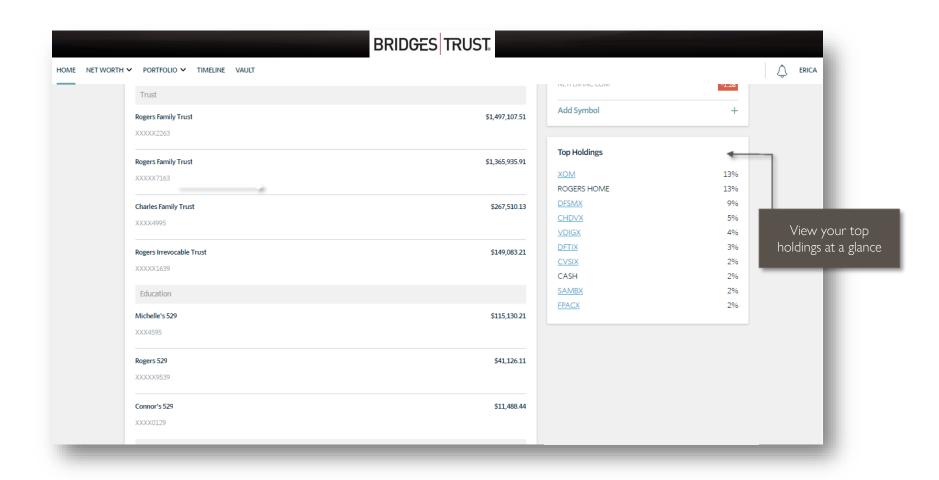

Your accounts and total portfolio value are listed front and center. Next to your accounts, you'll also find your top holdings for quick reference.

You can stay connected to your Bridges Trust Client Service Team with clickable links to phone numbers, emails, and office locations.

\$149,083.21

Next: Expand your Top Holdings

Rogers Irrevocable Trust

Next: Portfolio - A dynamic and personalized view of your portfolio

The Portfolio dashboard is where you can view additional details about your portfolio. The dashboard gives you a dynamic overview of your portfolio with performance cards highlighting key information of your portfolio.