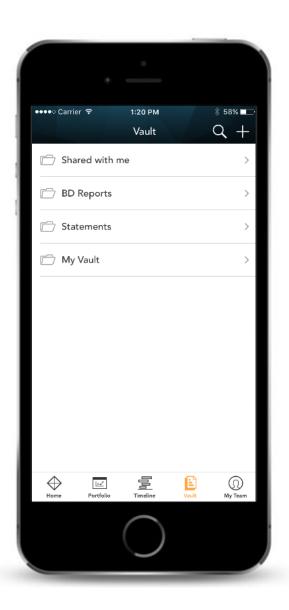

For illustrative intent. Not all accounts will share these exact dashboard features.

Next: The Vault - an improved way storing and updating your important legal and financial documents

Securely sharing and managing documents is key to working with your wealth management team. The Vault page is where you can keep track of your important financial and legal documents.

From here, you can organize your documents into folders, drag-and-drop to upload new documents, and easily move files from one folder to another.

The Vault is also an area where we can share documents with each other through the Shared Folders option.

From the Statements and Reports folders, you have quick access to view investment focused reports created by your financial team.

Next: Login Issues? - We're here to help.