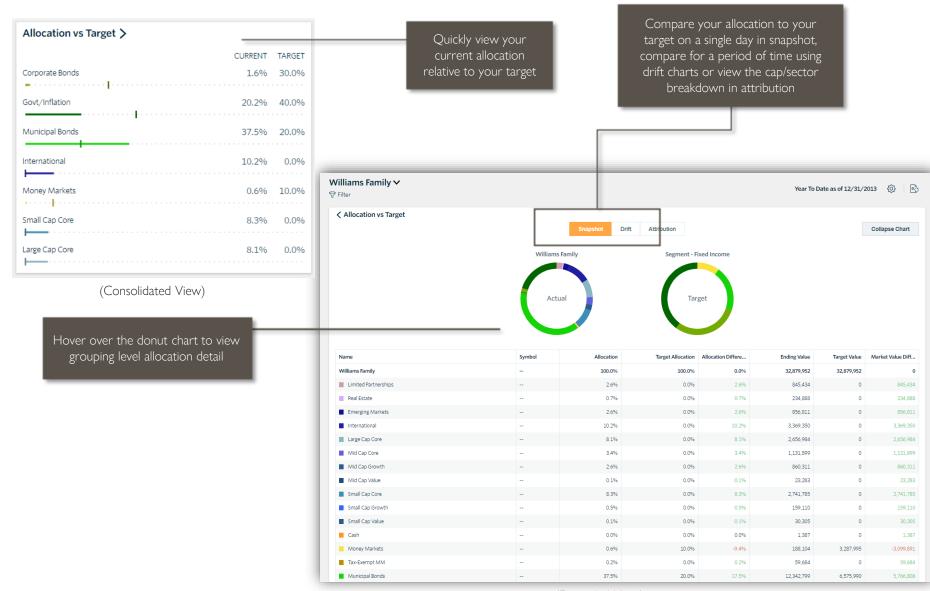

### **ALLOCATION VS TARGET**

## Compare your current allocation to your portfolio targets

(Expanded View)