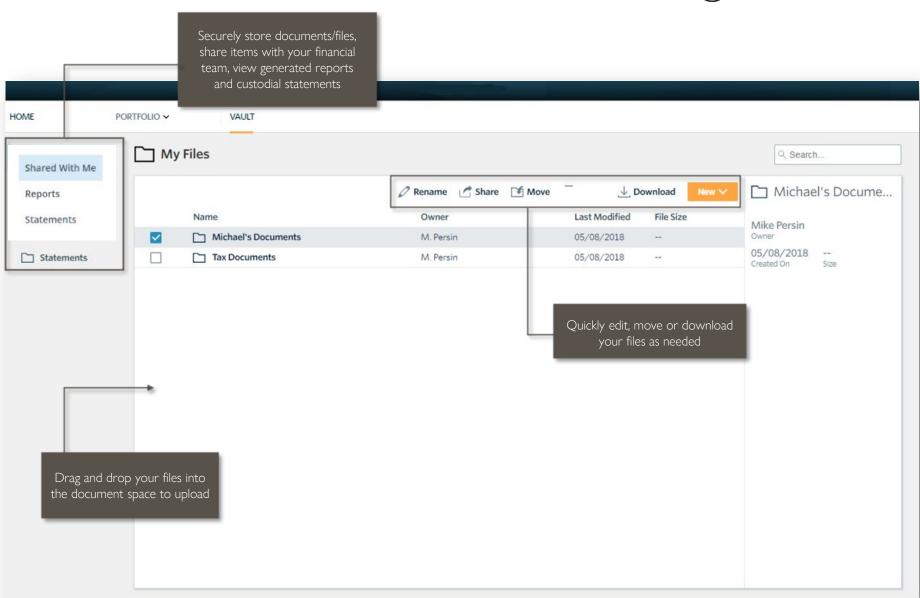

For illustrative intent. Not all accounts will share these exact dashboard features.

Next: The Vault - an improved way storing and updating your important legal and financial documents

Securely sharing and managing documents is key to working with your wealth management team. The Vault page is where you can keep track of your important financial and legal documents.

From here, you can organize your documents into folders, drag-and-drop to upload new documents, and easily move files from one folder to another.

The Vault is also an area where we can share documents with each other through the Shared Folders option.

From the Statements and Reports folders, you have quick access to view investment focused reports created by your financial team.

Next: Login Issues? - We're here to help.