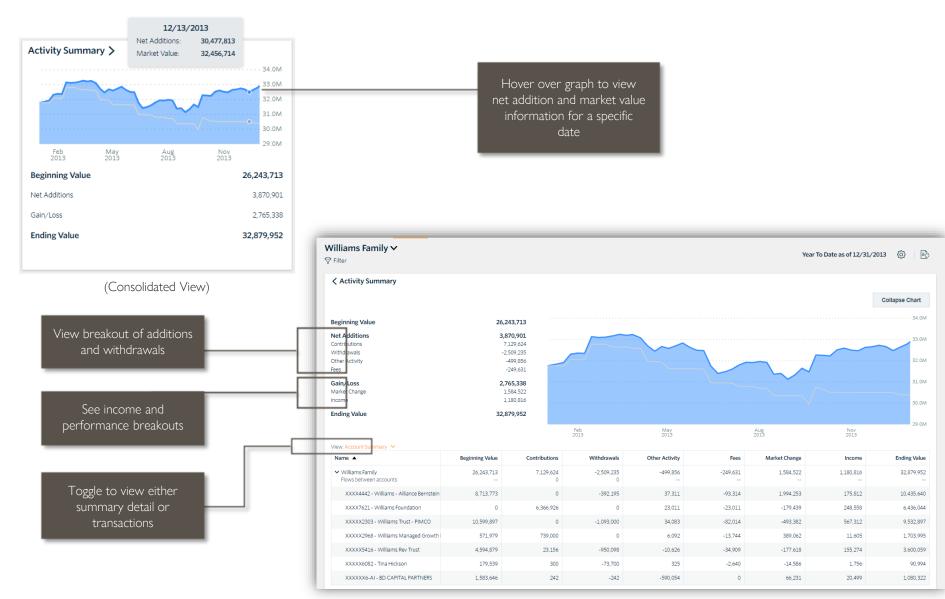

#### **ACTIVITY SUMMARY**

## BIT BRIDGES TRUST.

View activity and changes in your portfolio or account balance

(Expanded View)