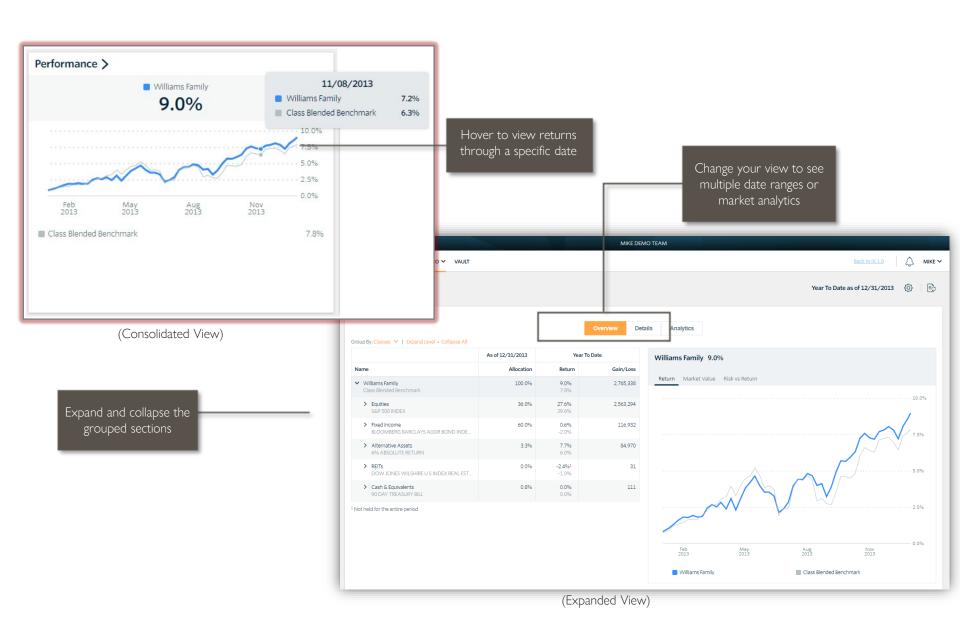

easily move files from one folder to another.

The Vault is also an area where we can share documents with each other through the Shared Folders option.

From the Statements and Reports folders, you have quick access to view investment focused reports created by your financial team.





Next: Login Issues? - We're here to help.

### **LOGIN ISSUES**



How to access your account if you have trouble signing into the site





Your personalized portal keeps you connected to your financial life, your advisory team, and everything else you need for managing your wealth.

# BRIDGES TRUST

If you have any questions, please contact us.

It's our pleasure to assist.

Phone: 402.393.8300

Email: contact@bridgestrust.com



### PERFORMANCE CARD



View investment performance across your portfolio



#### **ALLOCATION**

## BIT BRIDGES TRUST.

View the allocation breakdown of your portfolio



### **ALLOCATION VS TARGET**

## BRIDGES TRUST.

## Compare your current allocation to your portfolio targets



(Expanded View)

#### **ACTIVITY SUMMARY**

## BIT BRIDGES TRUST.

View activity and changes in your portfolio or account balance



(Expanded View)

## **GAIN LOSS**

View realized and unrealized gain/loss information for your investments



(Expanded View)

# BRIDGES TRUST

If you have any questions, please contact us. It's our pleasure to assist.

402.393.8300 www.bridgestrust.com