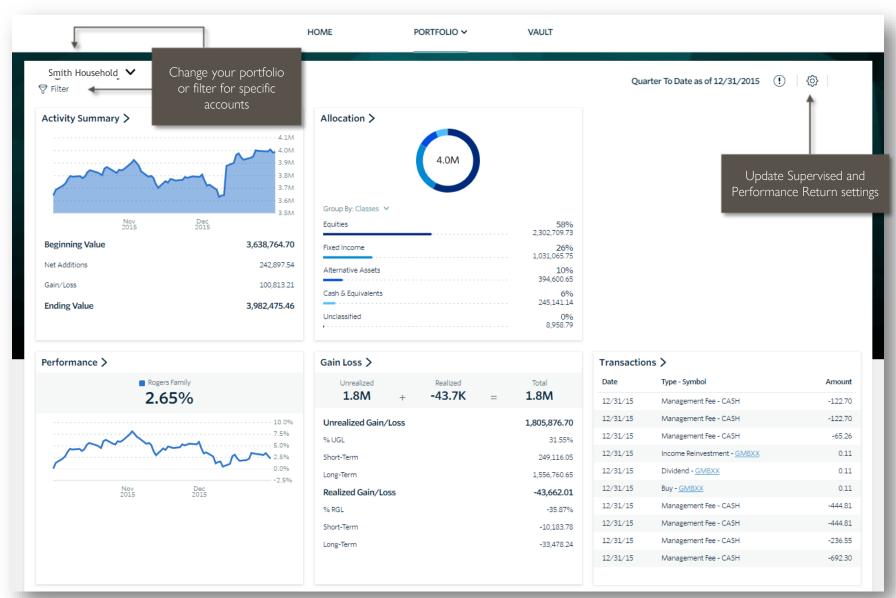

\$149,083.21

Next: Expand your Top Holdings

Rogers Irrevocable Trust

Next: Portfolio - A dynamic and personalized view of your portfolio

The Portfolio dashboard is where you can view additional details about your portfolio. The dashboard gives you a dynamic overview of your portfolio with performance cards highlighting key information of your portfolio.

To get even more detail, you can click on the title of each card. You can also use the drop-down menu to switch between the different cards quickly.

All of this is completely customizable using the filters to select specific date ranges, portfolios, or accounts.

For illustrative intent. Not all accounts will share these exact dashboard features.

Next: The Vault - an improved way storing and updating your important legal and financial documents

Securely sharing and managing documents is key to working with your wealth management team. The Vault page is where you can keep track of your important financial and legal documents.