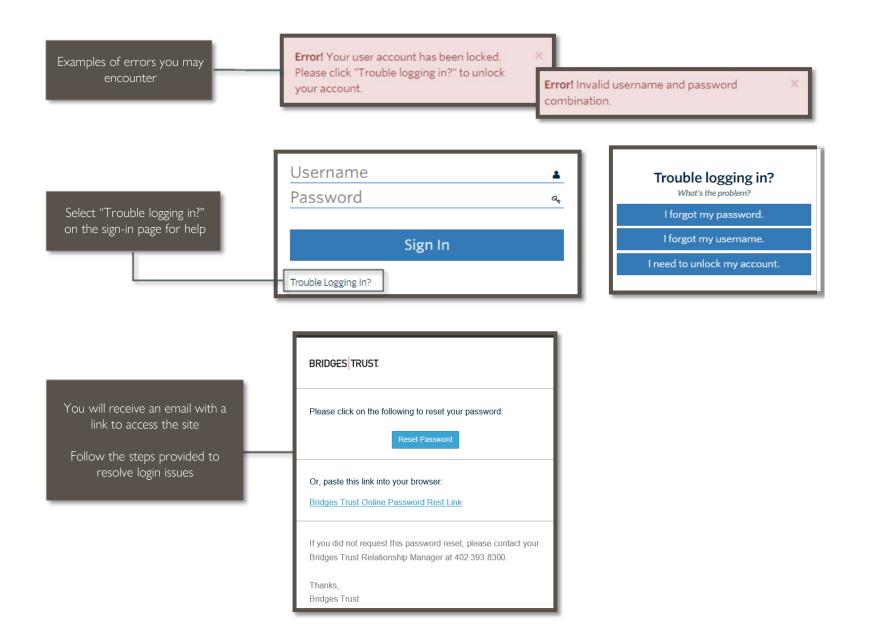

### **LOGIN ISSUES**

How to access your account if you have trouble signing into the site

Your personalized portal keeps you connected to your financial life, your advisory team, and everything else you need for managing your wealth.