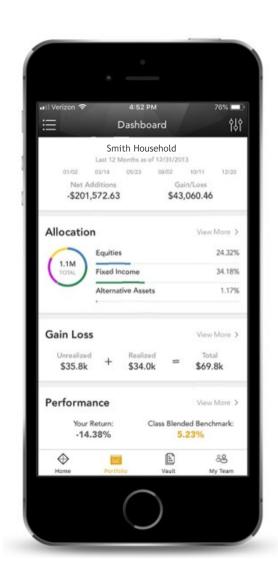

\$149,083.21

Next: Expand your Top Holdings

Rogers Irrevocable Trust

Next: Portfolio - A dynamic and personalized view of your portfolio

The Portfolio dashboard is where you can view additional details about your portfolio. The dashboard gives you a dynamic overview of your portfolio with performance cards highlighting key information of your portfolio.

To get even more detail, you can click on the title of each card. You can also use the drop-down menu to switch between the different cards quickly.

All of this is completely customizable using the filters to select specific date ranges, portfolios, or accounts.

For illustrative intent. Not all accounts will share these exact dashboard features.

Next: The Vault - an improved way storing and updating your important legal and financial documents

Securely sharing and managing documents is key to working with your wealth management team. The Vault page is where you can keep track of your important financial and legal documents.

### PERFORMANCE CARD

View investment performance across your portfolio

#### **ALLOCATION**

## **GAIN LOSS**

View realized and unrealized gain/loss information for your investments

(Expanded View)