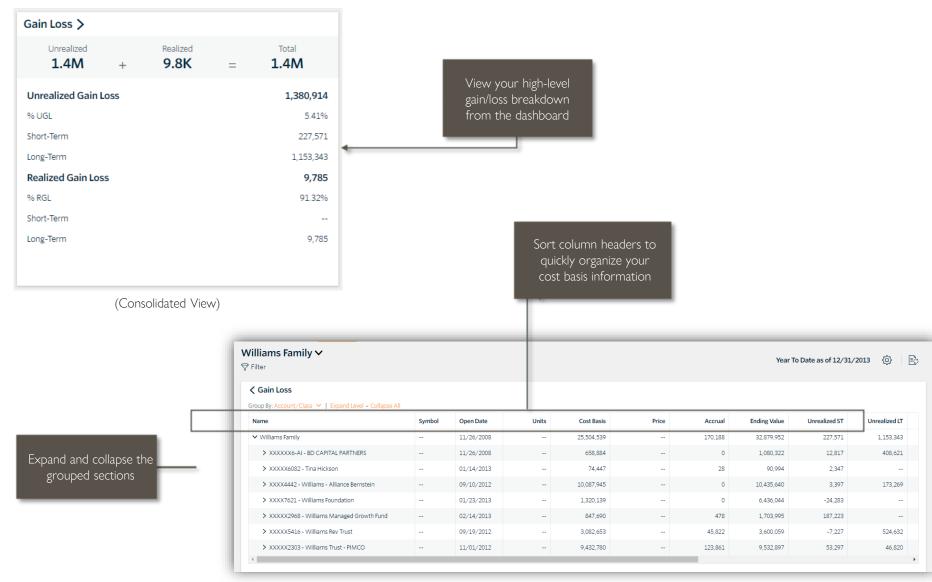

\$149,083.21

Next: Expand your Top Holdings

Rogers Irrevocable Trust

Next: Portfolio - A dynamic and personalized view of your portfolio

The Portfolio dashboard is where you can view additional details about your portfolio. The dashboard gives you a dynamic overview of your portfolio with performance cards highlighting key information of your portfolio.

To get even more detail, you can click on the title of each card. You can also use the drop-down menu to switch between the different cards quickly.

All of this is completely customizable using the filters to select specific date ranges, portfolios, or accounts.

## **GAIN LOSS**

View realized and unrealized gain/loss information for your investments

(Expanded View)