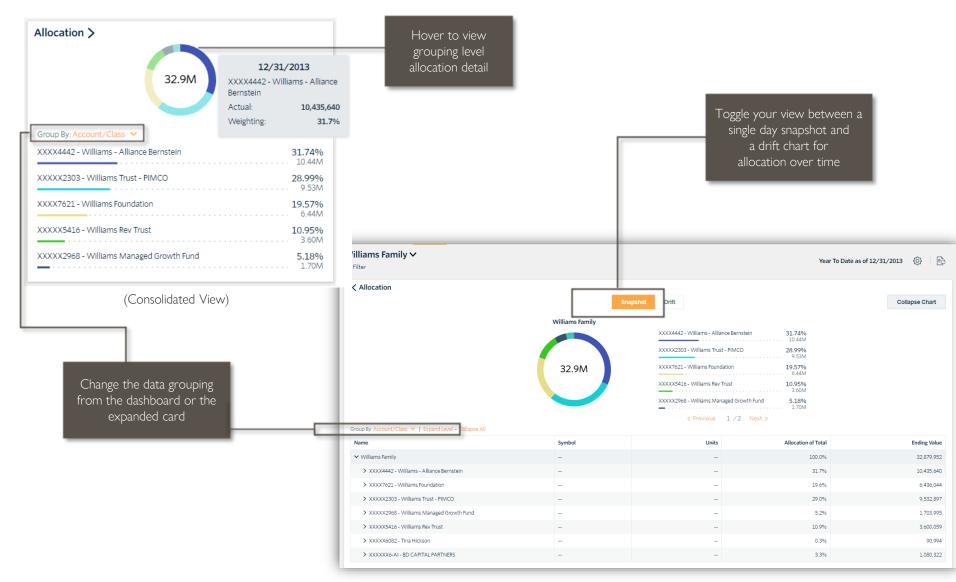

#### **ALLOCATION**

## BIT BRIDGES TRUST.

View the allocation breakdown of your portfolio